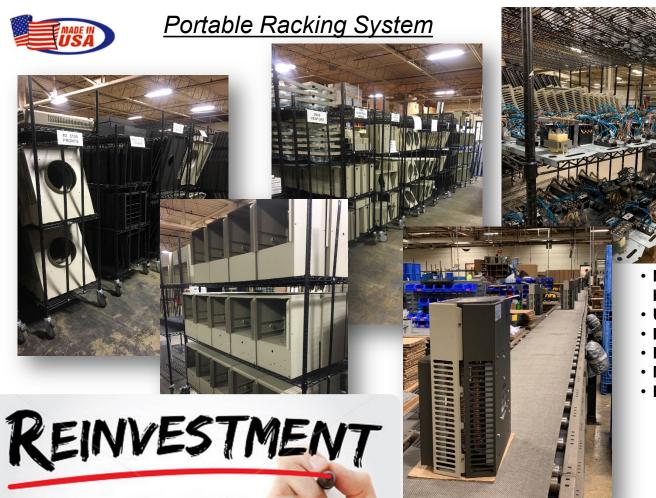

### **Production Assembly Changes**

Improvements in assembly production areas using portable racking system

- New Process allows for assembly bench area "kit buggy's"
- Used on Fan-Forced Unit Heaters
- Increased assembly efficiency
- Helped reduce rising material costs
- More product series to follow
- Reduced lead-times