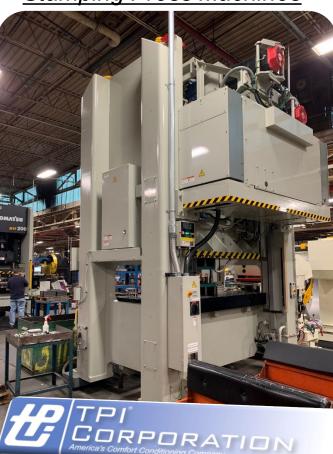

### **Sheet Metal Fabrication Facility**

Capital Investments to improve efficiency standards, quality, & reduce scrap

Stamping Press Machines

**KOMATSU** 

- New hard-tooling press machine
- PC based up to 100-job memories
- Used for stamping heavy metal parts from grills to brackets
- Increased operator efficiency & reduced scrap
- Reduces wear on hard tooling dies for better performance