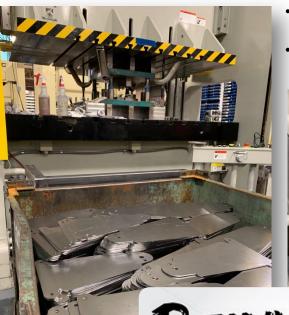

### **Sheet Metal Fabrication Facility**

Capital Investments to improve efficiency standards, quality, & reduce scrap

Stamping Press Machines

**KOMATSU** 

- New hard-tooling press machine
- PC based up to 100-job memories
- Used for stamping heavy metal parts from grills to brackets
- Increased operator efficiency & reduced scrap
- Reduces wear on hard tooling dies for better performance