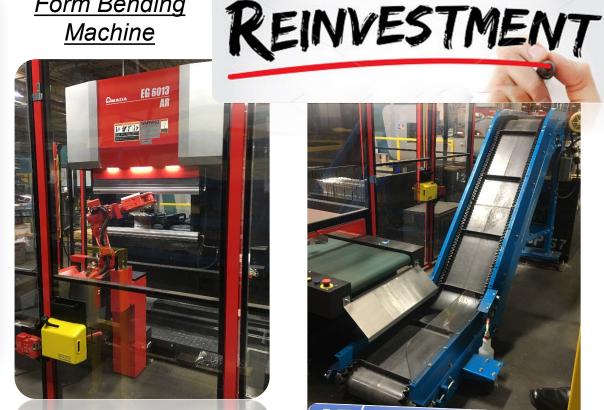

### **New Sheet Metal Equipment**

Capital Investments to improve efficiency standards, quality, & reduce scrap

- High speed press brake Robotic Feed
- Ultra-high precision up to 12"
- Multi-load stations
- PC Programmed with WiFi intel
- Non-operator "lights-out" set-up
- Conveyor part returning system

Form Bending <u>Machine</u>

- Used for small endcaps, mounting & supporting brackets
- Improve brake press shop efficiencies and scrap