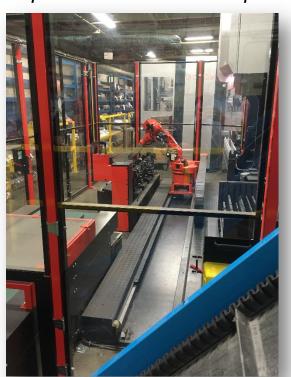

### **New Sheet Metal Equipment**

Capital Investments to improve efficiency standards, quality, & reduce scrap

- High speed press brake Robotic Feed
- Ultra-high precision up to 12"
- Multi-load stations
- PC Programmed with WiFi intel
- Non-operator "lights-out" set-up
- Conveyor part returning system