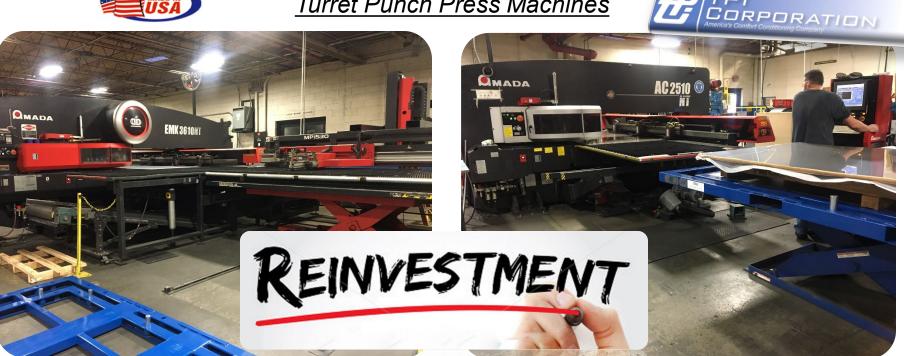

### **Sheet Metal Fabrication Facility**

Capital Investments to improve efficiency standards, quality, & reduce scrap

Turret Punch Press Machines

- New Amada Punch Press Non-Operator Feed
- High Speed Electro-Servo Turret Press, w/Conveyor
- Lights-Out Set-up; two full-shifts, w/self-feeding system
- PC Based & Network Controlled
- Increased efficiency and reduced scrap

- Amada Punch Press Operator Feed
- High Speed Electro-Servo Turret Press
- PC Based & Network Controlled
- Increased efficiency and reduced scrap